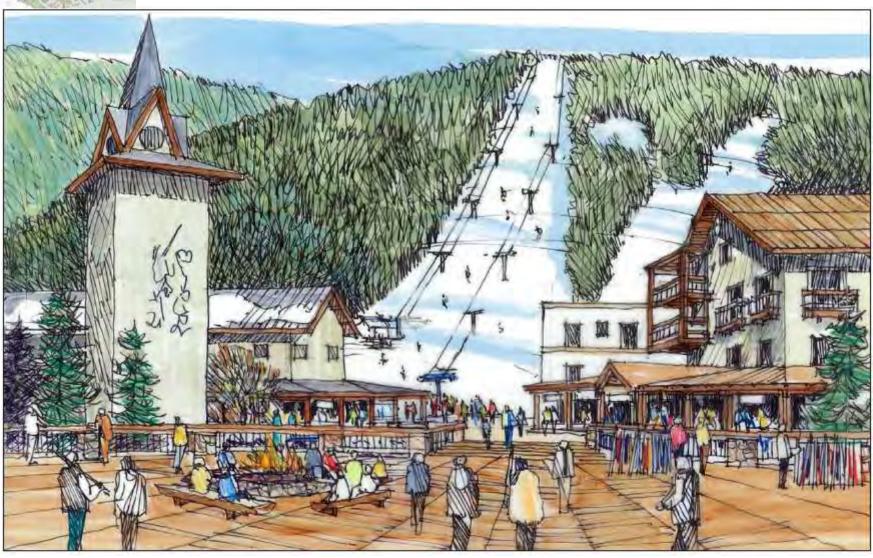

# **TSV Core Village Southern Portion**

# Conceptual Plan Submittal

### **EXISTING CHARACTER**



















# VILLAGE ENTRY ROAD, ARRIVAL / DROP-OFF AND PARKING



# **ILLUSTRATIVE CONCEPTUAL PLAN**



### **VILLAGE CHARACTER - THUNDERBIRD ROAD**

















### **VILLAGE CHARACTER - PLAZA AND PEDESTRIAN WAYS**













# **VILLAGE CHARACTER - PLAZA AND PEDESTRIAN WAYS**









# **VILLAGE CHARACTER - PLAZA AND PEDESTRIAN WAYS**













The proposed land uses and infrastructure improvements depicted on this plan are subject to review and modification by the Village of Taos Ski Valley and the respective property owners ... and thus subject to change without notice. This plan should not be relied upon as an accurate depiction of the final development or infrastructure for the Core Village at Taos Ski Valley.

### **CORE VILLAGE LAND USE DIAGRAM**



TAOS SKI VALLEY CORE VILLAGE REVITALIZATION (SOUTHERN PORTION)

# THUNDERBIRD ROAD CROSS-SECTION



TAOS SKI VALLEY CORE VILLAGE REVITALIZATION (SOUTHERN PORTION)

The concept sketch depicted is not based on architectural plans for Parcel D, but instead is an illustration of a building that would be permissible under the current Zoning Ordinance.

### WEST BURROUGHS RO