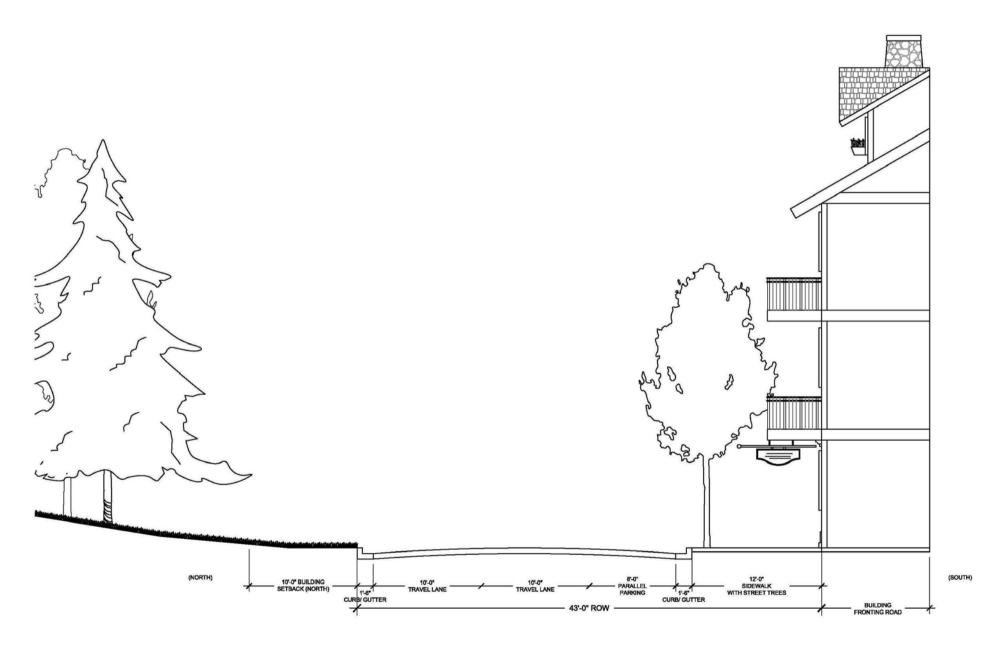

# THUNDERBIRD ROAD CROSS-SECTION

TAOS SKI VALLEY CORE VILLAGE REVITALIZATION (SOUTHERN PORTION)

The concept sketch depicted is not based on architectural plans for Parcel D, but instead is an illustration of a building that would be permissible under the current Zoning Ordinance.