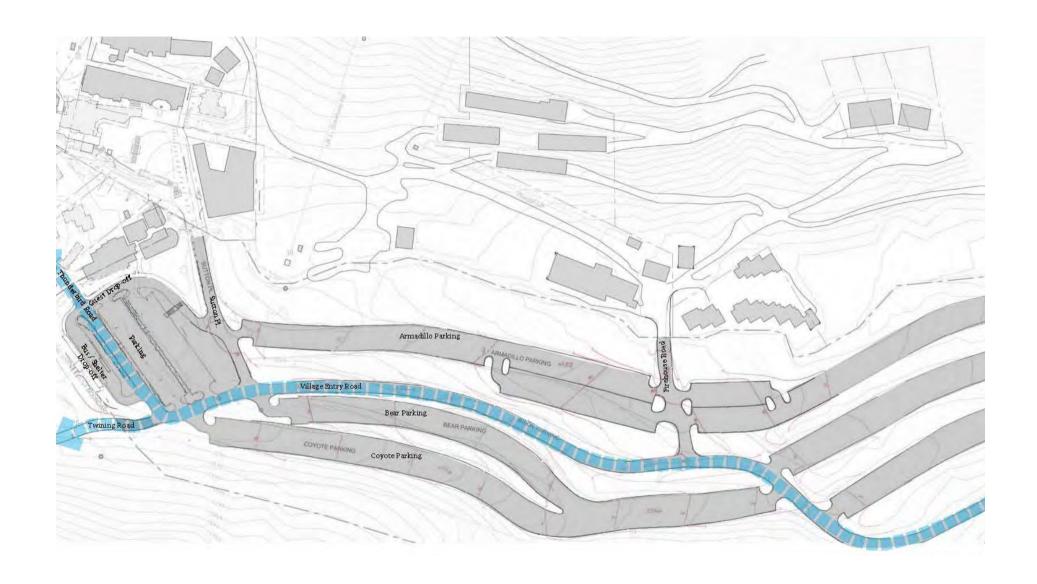

# **TSV Core Village Southern Portion**

# Conceptual Plan Submittal

### **EXISTING CHARACTER**



















# VILLAGE ENTRY ROAD, ARRIVAL / DROP-OFF AND PARKING



# **ILLUSTRATIVE CONCEPTUAL PLAN**



### **VILLAGE CHARACTER - THUNDERBIRD ROAD**

















### **VILLAGE CHARACTER - PLAZA AND PEDESTRIAN WAYS**













# **VILLAGE CHARACTER - PLAZA AND PEDESTRIAN WAYS**









# **VILLAGE CHARACTER - PLAZA AND PEDESTRIAN WAYS**













The proposed land uses and infrastructure improvements depicted on this plan are subject to review and modification by the Village of Taos Ski Valley and the respective property owners ... and thus subject to change without notice. This plan should not be relied upon as an accurate depiction of the final development or infrastructure for the Core Village at Taos Ski Valley.

### **CORE VILLAGE LAND USE DIAGRAM**



TAOS SKI VALLEY CORE VILLAGE REVITALIZATION (SOUTHERN PORTION)

# THUNDERBIRD ROAD CRO