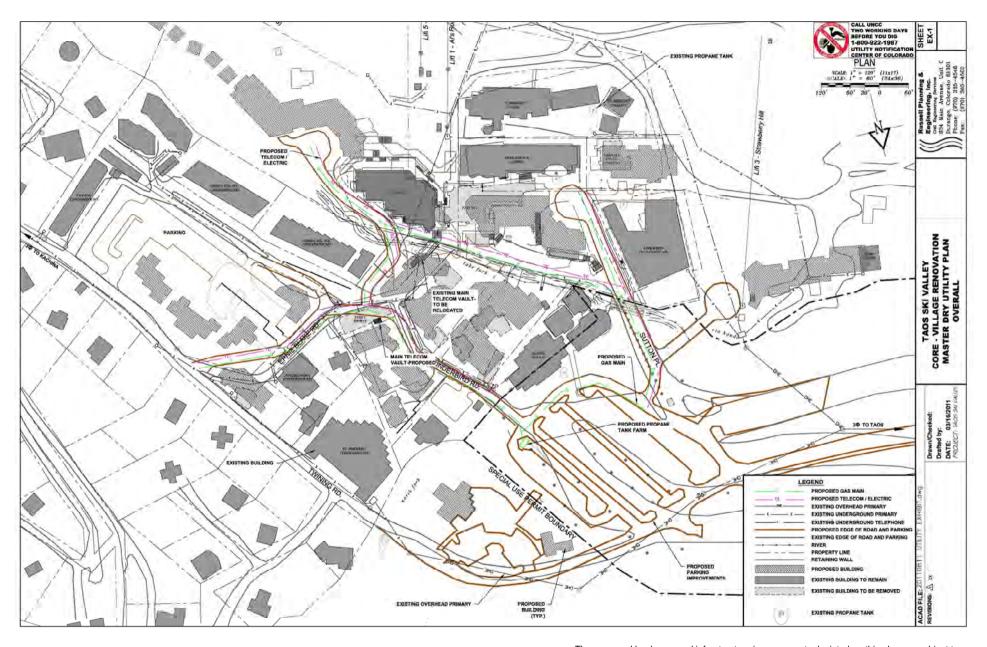

and the respective property owners ... and thus subject to change without notice. This plan should not be relied upon as an accurate depiction of the final development or infrastructure for the Core Village at Taos Ski Valley.

### **CORE VILLAGE LAND USE DIAGRAM**



TAOS SKI VALLEY CORE VILLAGE REVITALIZATION (SOUTHERN PORTION)

# THUNDERBIRD ROAD CROSS-SECTION



TAOS SKI VALLEY CORE VILLAGE REVITALIZATION (SOUTHERN PORTION)

The concept sketch depicted is not based on architectural plans for Parcel D, but instead is an illustration of a building that would be permissible under the current Zoning Ordinance.

### WEST BURROUGHS ROAD CROSS-SECTION



### SUTTON PLACE ROAD CROSS-SECTION





# **CONCEPTUAL GRADING PLAN**





### **WET UTILITY MASTER PLAN**



## DRY UTILITY MASTER PLAN