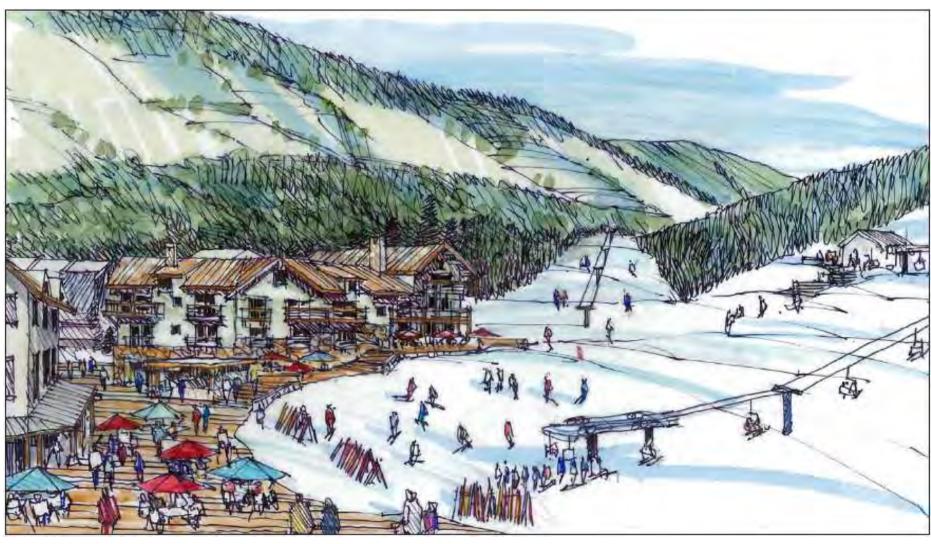

# **TSV Core Village Southern Portion**

# Conceptual Plan Submittal

### **EXISTING CHARACTER**



















# VILLAGE ENTRY ROAD, ARRIVAL / DROP-OFF AND PARKING



# **ILLUSTRATIVE CONCEPTUAL PLAN**



### **VILLAGE CHARACTER - THUNDERBIRD ROAD**

















### **VILLAGE CHARACTER - PLAZA AND PEDESTRIAN WAYS**













# **VILLAGE CHARACTER - PLAZA AND PEDESTRIAN WAYS**









# **VILLAGE CHARACTER - PLAZA AND PEDESTRIAN WAYS**













The proposed land uses and infrastructure improvements depicted on this plan are subject to review and modification by the Village of Taos Ski Valley and the respective property owners ... and thus subject to change without notice. This plan should not be relied upon as an accurate depiction of the final development or infrastructure for the Core Village at Taos Ski Valley.

### **CORE VILLAGE LAND USE DIAGRAM**



TAOS SKI VALLEY CORE VILLAGE REVITALIZATION (SOUTHERN PORTION)

# THUNDERBIRD ROAD CROSS-SECTION



TAOS SKI VALLEY CORE VILLAGE REVITALIZATION (SOUTHERN PORTION)

The concept sketch depicted is not based on architectural plans for Parcel D, but instead is an illustration of a building that would be permissible under the current Zoning Ordinance.

### WEST BURROUGHS ROAD CROSS