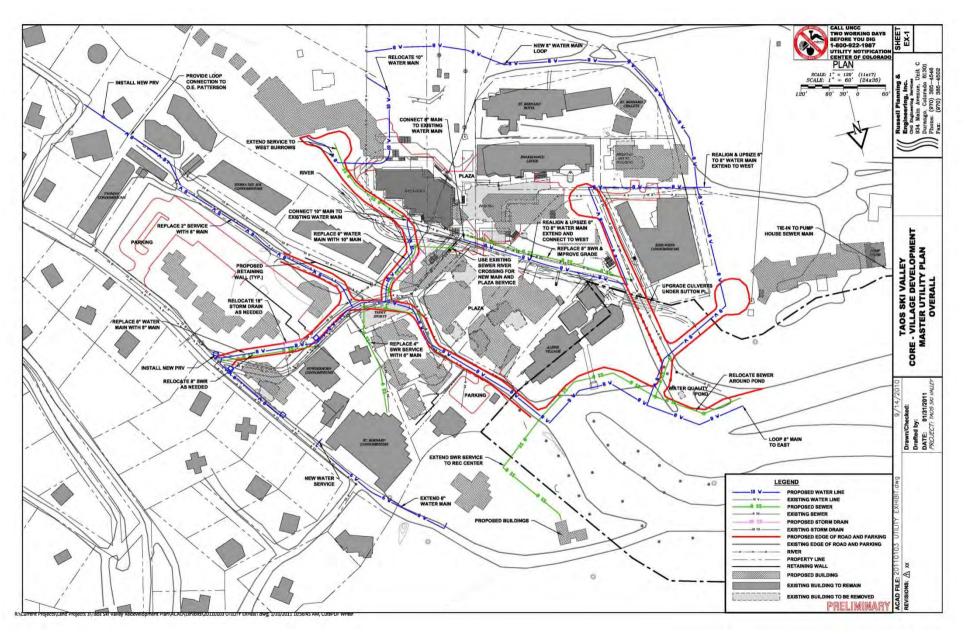

the Village of Taos Ski Valley and the respective property owners ... and thus subject to change without notice. This plan should not be relied upon as an accurate depiction of the final development or infrastructure for the Core Village at Taos Ski Valley.

### **CORE VILLAGE LAND USE DIAGRAM**



TAOS SKI VALLEY CORE VILLAGE REVITALIZATION (SOUTHERN PORTION)

# THUNDERBIRD ROAD CROSS-SECTION



TAOS SKI VALLEY CORE VILLAGE REVITALIZATION (SOUTHERN PORTION)

The concept sketch depicted is not based on architectural plans for Parcel D, but instead is an illustration of a building that would be permissible under the current Zoning Ordinance.

### WEST BURROUGHS ROAD CROSS-SECTION



### SUTTON PLACE ROAD CROSS-SECTION





# **CONCEPTUAL GRADING PLAN**





### **WET UTILITY MASTER PLAN**



## DRY UTILITY MASTER PLAN