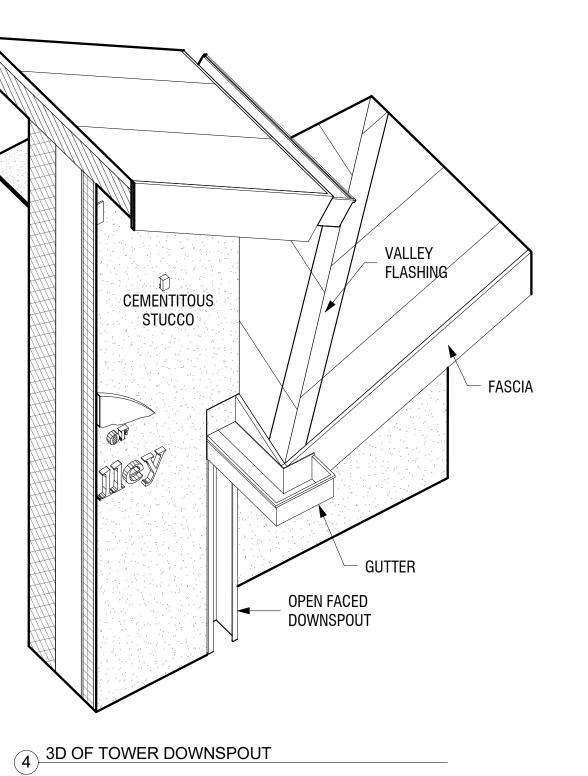

1 TOWER DOWNSPOUT PLAN CALLOUT 1 1/2" = 1'-0"

## TOWER DOWNSPOUT ROOF PLAN

2 CALLOUT 1 1/2" = 1'-0"

3 SECTION @ TOWER DOWNSPOUT
1 1/2" = 1'-0"

-22 Ga. Pre-finished rake flashing

SELF-ADHERING NEOPRENE CLOSURE

-HOLD-DOWN CLEAT

-CLINCH CLOSED IN

FIELD CONTINUOUSLY