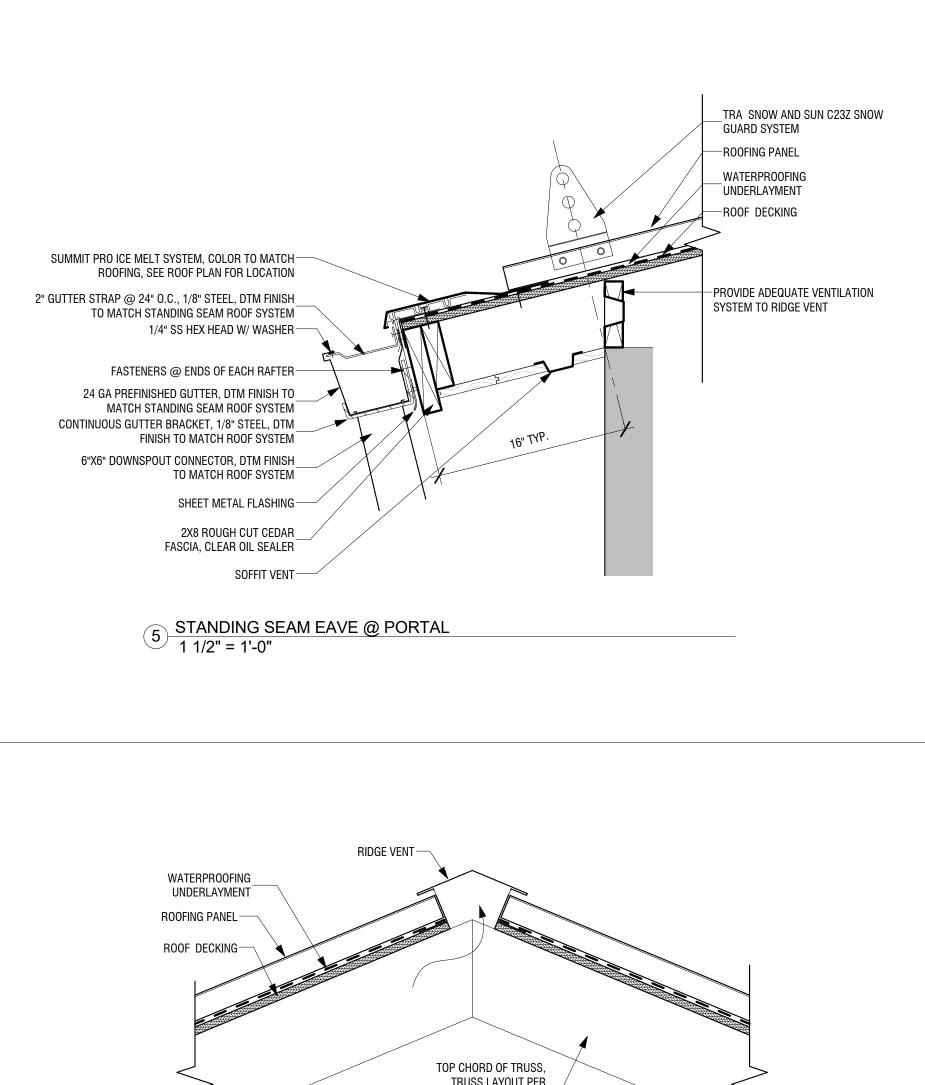

GABLE CLIP @ 2'-0" O.C., FASTENED TO RAKE FLASHING W/

#44-1/8" STAINLESS STEEL RIVET,

2"X6" T&G STRUCTURAL DECKING—

FASTENERS, (2) PER CLIP-

RAFTER BEAM PER

STRUCTURAL

6 STANDING SEAM RAKE DETAIL 3" = 1'-0"

SUMMIT PRO ICE MELT SYSTEM VALLEY CHANNEL,

COLOR TO MATCH ROOFING, -

SEE ROOF PLAN FOR

LOCATION

WATERPROOFING\_

UNDERLAYMENT -

ROOF DECKING-

ROOFING PANEL-

2X WOOD VALLEY

PLAN

BEAM - SEE FRAMING

PRE-PAINTED

LIVING DESIGNS GROUP ARCHITECTS

122A Doña Luz St. Taos, NM 87571 t: 575. 751. 9481 www.ldgtaos.com

SV ADMINISTRATION BUILDING

VTSV AD
SONSTRUCTION
1346 NM 150, VILLAGE C