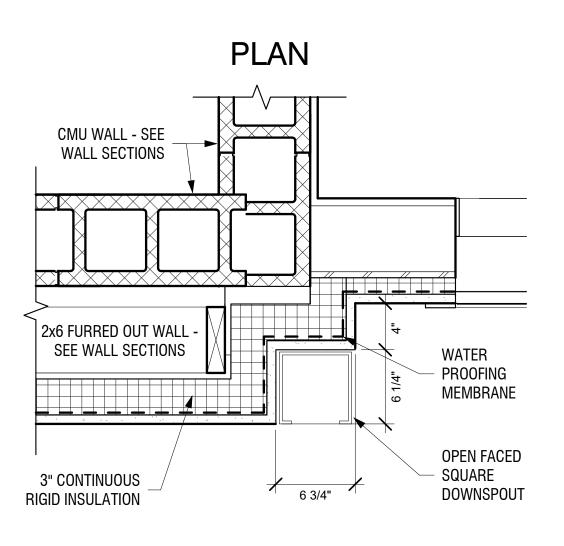

1 TOWER DOWNSPOUT PLAN CALLOUT 1 1/2" = 1'-0"

## TOWER DOWNSPOUT ROOF PLAN

2 CALLOUT 1 1/2" = 1'-0"

3 SECTION @ TOWER DOWNSPOUT
1 1/2" = 1'-0"

-22 Ga. Pre-finished rake flashing

SELF-ADHERING NEOPRENE CLOSURE

-HOLD-DOWN CLEAT

-CLINCH CLOSED IN

FIELD CONTINUOUSLY