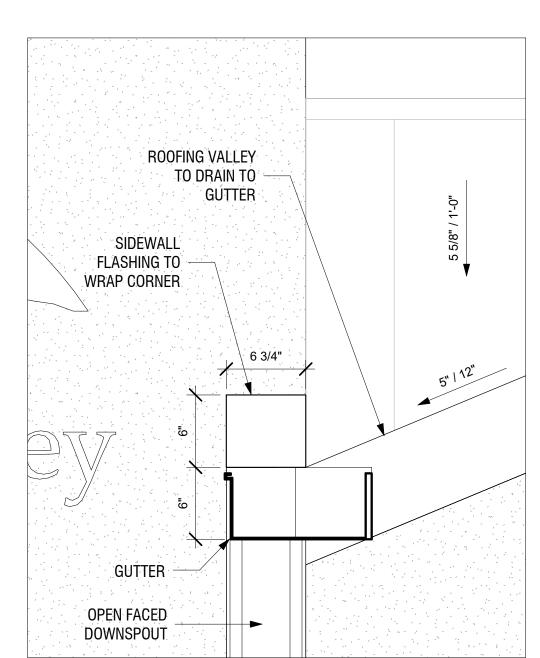

1 TOWER DOWNSPOUT PLAN CALLOUT 1 1/2" = 1'-0"

## TOWER DOWNSPOUT ROOF PLAN

2 CALLOUT 1 1/2" = 1'-0"

3 SECTION @ TOWER DOWNSPOUT
1 1/2" = 1'-0"

-22 Ga. Pre-finished rake flashing

SELF-ADHERING NEOPRENE CLOSURE

-HOLD-DOWN CLEAT

-CLINCH CLOSED IN

FIELD CONTINUOUSLY