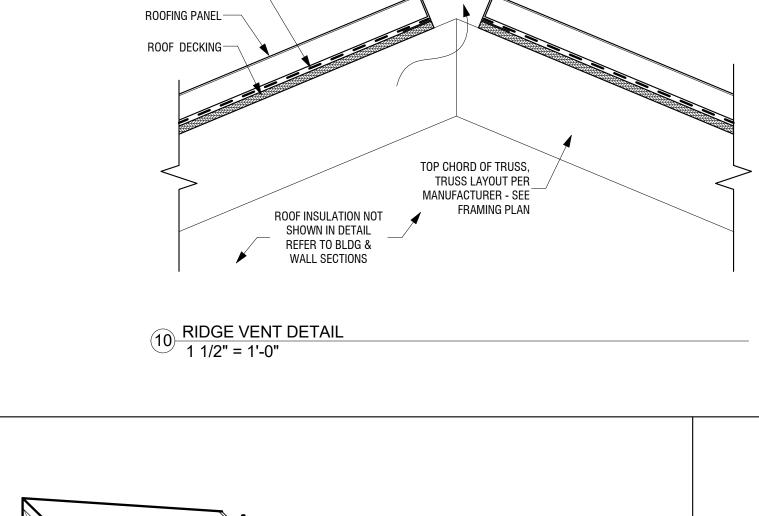

1 TOWER DOWNSPOUT PLAN CALLOUT 1 1/2" = 1'-0"



## TOWER DOWNSPOUT ROOF PLAN

2 CALLOUT 1 1/2" = 1'-0"



3 SECTION @ TOWER DOWNSPOUT
1 1/2" = 1'-0"







-22 Ga. Pre-finished rake flashing

SELF-ADHERING NEOPRENE CLOSURE

-HOLD-DOWN CLEAT

-CLINCH CLOSED IN

FIELD CONTINUOUSLY

GABLE CLIP @ 2'-0" O.C., FASTENED TO RAKE FLASHING W/

#44-1/8" STAINLESS STEEL RIVET,

2"X6" T&G STRUCTURAL DECKING—

FASTENERS, (2) PER CLIP-

RAFTER BEAM PER

STRUCTURAL

6 STANDING SEAM RAKE DETAIL 3" = 1'-0"

SUMMIT PRO ICE MELT SYSTEM VALLEY CHANNEL,

COLOR TO MATCH ROOFING, -

SEE ROOF PLAN FOR

LOCATION

WATERPROOFING\_

UNDERLAYMENT -

ROOF DECKING-

ROOFING PANEL-

2X WOOD VALLEY

PLAN

BEAM - SEE FRAMING

PRE-PAINTED





LIVING DESIGNS GROUP ARCHITECTS

122A Doña Luz St. Taos, NM 87571 t: 575. 751. 9481 www.ldgtaos.com



SV ADMINISTRATION BUILDING

VTSV AD
SONSTRUCTION
1346 NM 150, VILLAGE C

ISSUE DATE:
10/18/18
ISSUED FOR:

REVISIONS:
NO DATE DESCR