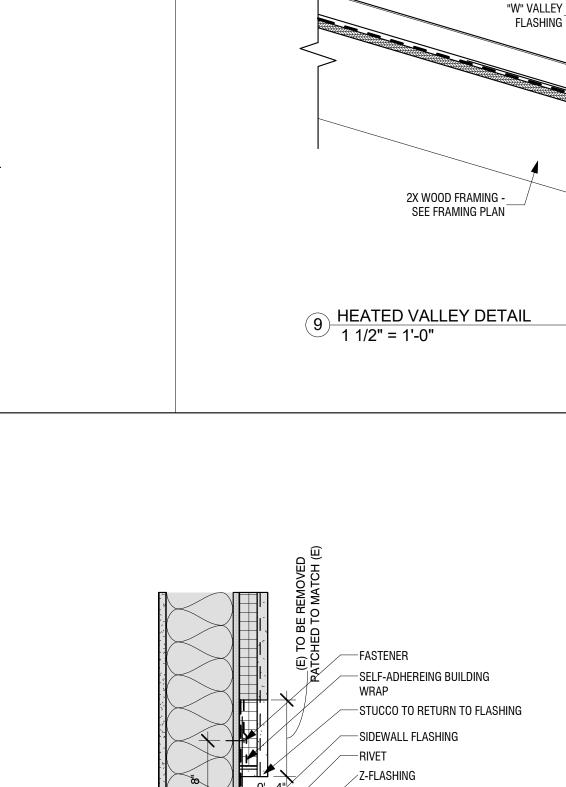

1 TOWER DOWNSPOUT PLAN CALLOUT 1 1/2" = 1'-0"



## TOWER DOWNSPOUT ROOF PLAN

2 CALLOUT 1 1/2" = 1'-0"



3 SECTION @ TOWER DOWNSPOUT
1 1/2" = 1'-0"







-22 Ga. Pre-finished rake flashing

SELF-ADHERING NEOPRENE CLOSURE

-HOLD-DOWN CLEAT

-CLINCH CLOSED IN

FIELD CONTINUOUSLY

GABLE CLIP @ 2'-0" O.C., FASTENED TO RAKE FLASHING W/

#44-1/8" STAINLESS STEEL RIVET,

2"X6" T&G STRUCTURAL DECKING—

FASTENERS, (2) PER CLIP-

RAFTER BEAM PER

STRUCTURAL

6 STANDING SEAM RAKE DETAIL 3" = 1'-0"

SUMMIT PRO ICE MELT SYSTEM VALLEY CHANNEL,

COLOR TO MATCH ROOFING, -

SEE ROOF PLAN FOR

LOCATION

WATERPROOFING\_

UNDERLAYMENT -

ROOF DECKING-

ROOFING PANEL-

2X WOOD VALLEY

PLAN

BEAM - SEE FRAMING

PRE-PAINTED





LIVING DESIGNS GROUP ARCHITECTS

122A Doña Luz St. Taos, NM 87571 t: 575. 751. 9481 www.ldgtaos.com



SV ADMINISTRATION BUILDING

VTSV AD
SONSTRUCTION
1346 NM 150, VILLAGE C

ISSUE DATE:
10/18/18
ISSUED FOR:

REVISIONS:
NO DATE DESCRIP