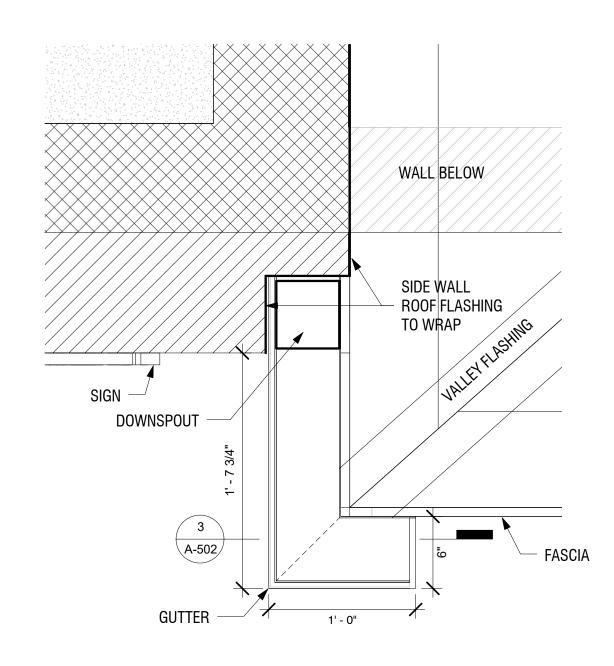

1 TOWER DOWNSPOUT PLAN CALLOUT 1 1/2" = 1'-0"

## TOWER DOWNSPOUT ROOF PLAN

2 CALLOUT 1 1/2" = 1'-0"

3 SECTION @ TOWER DOWNSPOUT
1 1/2" = 1'-0"

-22 Ga. Pre-finished rake flashing

SELF-ADHERING NEOPRENE CLOSURE

-HOLD-DOWN CLEAT

-CLINCH CLOSED IN

FIELD CONTINUOUSLY