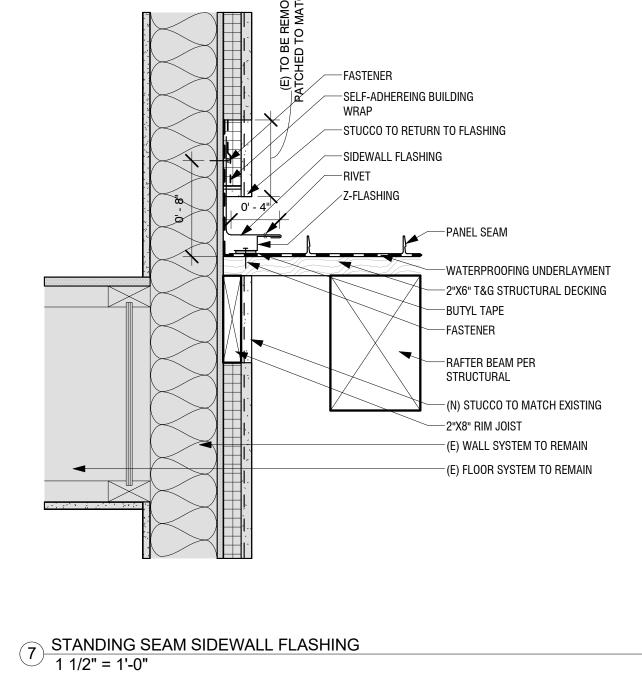

GABLE CLIP @ 2'-0" O.C., FASTENED TO RAKE FLASHING W/

#44-1/8" STAINLESS STEEL RIVET,

2"X6" T&G STRUCTURAL DECKING—

FASTENERS, (2) PER CLIP-

RAFTER BEAM PER

STRUCTURAL

6 STANDING SEAM RAKE DETAIL 3" = 1'-0"